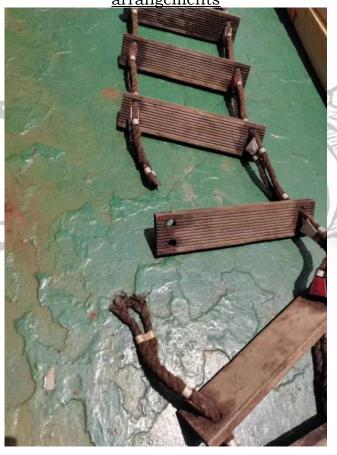

<u>Picture of the same deficiency: Pilot ladders and hoist/pilot transfer arrangements</u>

Pictures of detainable deficiency: Isolation valve on fire main cannot be closed during testing the emergency fire pump