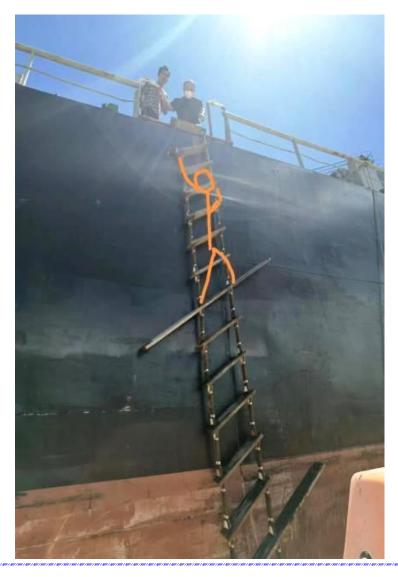

| Nature of deficiency:           | Pilot ladders and hoist/pilot transfer arrangements: Side rope of starboard side pilot ladder was broken on 29 July, 2022 during the embarkation of the pilot, which poses a danger for the embarkation/disembarkation of the pilot. |
|---------------------------------|--------------------------------------------------------------------------------------------------------------------------------------------------------------------------------------------------------------------------------------|
| Reason for winning the prize:   | This photo showed the dangerous condition of the pilot ladder.                                                                                                                                                                       |
| Photo of detainable deficiency: | Yes                                                                                                                                                                                                                                  |
| Picture of the ship             |                                                                                                                                                                                                                                      |