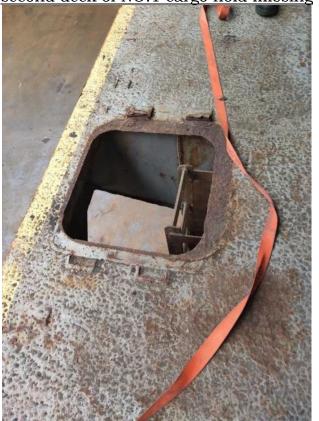

Picture of detainable deficiency: The flame failure alarm for the hot water boiler did not activate during the test

<u>Pictures of other deficiency: One manhole cover in the safety passage on the second deck of NO.1 cargo hold missing</u>