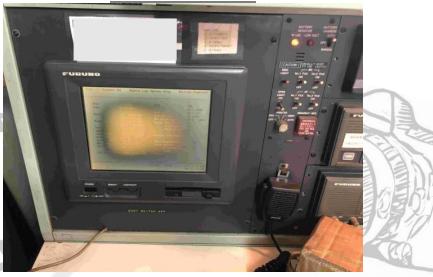

<u>Picture of other deficiency: The viewing screen of port side INMARSAT-C</u>
<u>station is not clear</u>

<u>Picture of other deficiency: There was no fire detector test tools onboard, and</u> the bottle of spraying agent for the smoke fire detector was empty