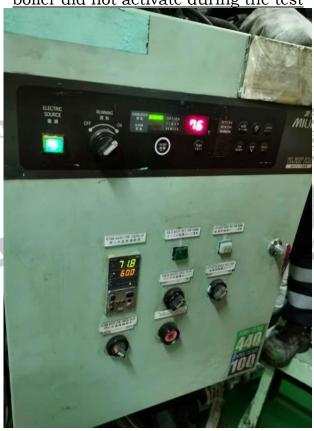

Picture of detainable deficiency: The flame failure alarm for the hot water boiler did not activate during the test

<u>Pictures of other deficiency: One manhole cover in the safety passage on the second deck of NO.1 cargo hold missing</u>