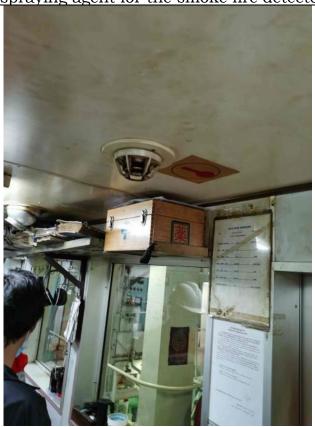

<u>Picture of other deficiency: The viewing screen of port side INMARSAT-C</u>
<u>station is not clear</u>

<u>Picture of other deficiency: There was no fire detector test tools onboard, and</u> the bottle of spraying agent for the smoke fire detector was empty