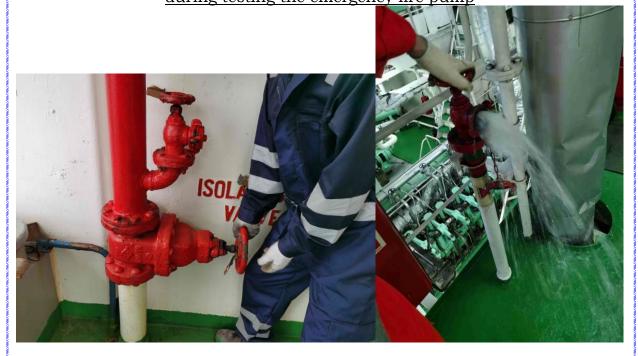

<u>Picture of the same deficiency: Pilot ladders and hoist/pilot transfer arrangements</u>

Pictures of detainable deficiency: Isolation valve on fire main cannot be closed during testing the emergency fire pump